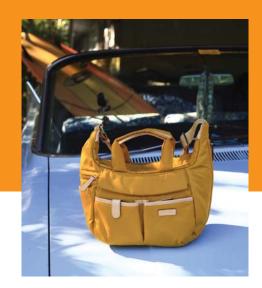

## **DATA**

Size: W28 x H19 x D12cm

## Multi Bag **KAHARA**

The pocket can be used also as the bottle holder.

2 pockets on the left side gusset.

Magnet close front pocket.

Have key holder inside the left pocket.

The bag can be the hand carry type with holding the shoulder belt on the bottom.

Put into the handle on the front pocket for using as shoulder bag.

Large zipper pocket on the back side. Magnet close pocket on the back side.

Zipper pocket inside the main room.

Many pockets inside the main room.

Small umbrella can be put pocket on the right side gusset.

Small zipper pocket on front.