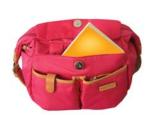

Put into the handle on the front pocket for using as shoulder bag.

Large zipper pocket on the back side. Magnet close pocket on the back side.

Zipper pocket inside the main room.

Many pockets inside the main room.