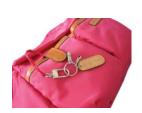

## Multi Bag **KAHARA**

The pocket can be used also as the bottle holder.

2 pockets on the left side gusset.

Magnet close front pocket.

Have key holder inside the left pocket.

The bag can be the hand carry type with holding the shoulder belt on the bottom.