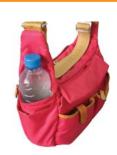

## Multi Bag **KAHARA**

The pocket can be used also as the bottle holder.

2 pockets on the left side gusset.

Magnet close front pocket.

Have key holder inside the left pocket.

The bag can be the hand carry type with holding the shoulder belt on the bottom.