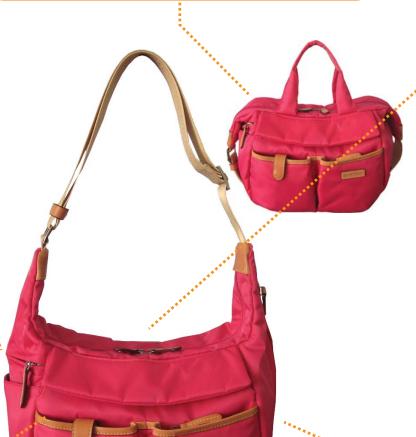

## Multi Bag **KAHARA**

The pocket can be used also as the bottle holder.

2 pockets on the left side gusset.

Magnet close front pocket.

Have key holder inside the left pocket.

The bag can be the hand carry type with holding the shoulder belt on the bottom.

Put into the handle on the front pocket for using as shoulder bag.

Large zipper pocket on the back side. Magnet close pocket on the back side.

Zipper pocket inside the main room.

Many pockets inside the main room.

Small umbrella can be put pocket on the right side gusset.

Small zipper pocket on front.