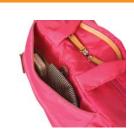

Put into the handle on the front pocket for using as shoulder bag.

Large zipper pocket on the back side. Magnet close pocket on the back side.

Zipper pocket inside the main room.

Many pockets inside the main room.