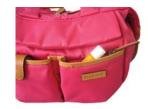

## Multi Bag **KAHARA**

The pocket can be used also as the bottle holder.

2 pockets on the left side gusset.

Magnet close front pocket.

Have key holder inside the left pocket.

The bag can be the hand carry type with holding the shoulder belt on the bottom.

Put into the handle on the front pocket for using as shoulder bag.

Large zipper pocket on the back side. Magnet close pocket on the back side.

Zipper pocket inside the main room.

Many pockets inside the main room.

Small umbrella can be put pocket on the right side gusset.

Small zipper pocket on front.