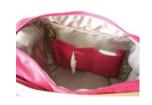

## Multi Bag **KAHARA**

The pocket can be used also as the bottle holder.

2 pockets on the left side gusset.

Magnet close front pocket.

Have key holder inside the left pocket.

The bag can be the hand carry type with holding the shoulder belt on the bottom.

Put into the handle on the front pocket for using as shoulder bag.

Large zipper pocket on the back side. Magnet close pocket on the back side.

Zipper pocket inside the main room.

Many pockets inside the main room.

Small umbrella can be put pocket on the right side gusset.

Small zipper pocket on front.