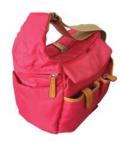

## **DATA**

Size: W28 x H19 x D12cm

## Multi Bag **KAHARA**

The pocket can be used also as the bottle holder.

2 pockets on the left side gusset.

Magnet close front pocket.

Have key holder inside the left pocket.

The bag can be the hand carry type with holding the shoulder belt on the bottom.