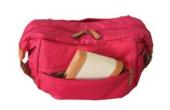

## Multi Bag **KAHARA**

The pocket can be used also as the bottle holder.

2 pockets on the left side gusset.

Magnet close front pocket.

Have key holder inside the left pocket.

The bag can be the hand carry type with holding the shoulder belt on the bottom.