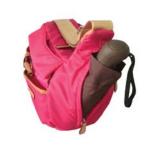

## Multi Bag **KAHARA**

The pocket can be used also as the bottle holder.

2 pockets on the left side gusset.

Magnet close front pocket.

Have key holder inside the left pocket.

The bag can be the hand carry type with holding the shoulder belt on the bottom.

Put into the handle on the front pocket for using as shoulder bag.

Large zipper pocket on the back side. Magnet close pocket on the back side.

Zipper pocket inside the main room.

Many pockets inside the main room.

Small umbrella can be put pocket on the right side gusset.

Small zipper pocket on front.